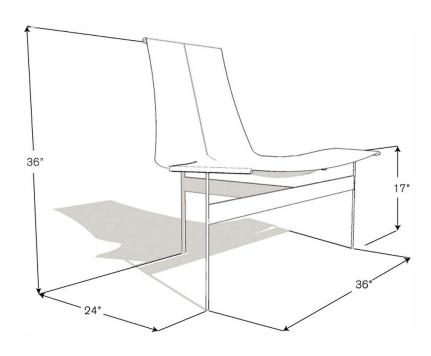

# **TG-15**

# Sling Lounge Chair

Designed by William Katavolos, Ross Littell, and Douglas Kelly in 1952 as part of the original Laverne collection produced by Gratz.

#### **Leather Sling Option**

Tan Leather
Chestnut Leather
Medium Brown Leather
Dark Brown Leather
Black Leather
White Leather
Burgundy Leather
\*Custom Color Matching

## Hair On Hide Option

Brown / White Hair on Hide Tan / White Hair on Hide Black/ White Hair on Hide

# "T" Base Finish Option

Polished Chrome Finish Light Antique Bronze Finish Medium Antique Bronze Finish Blackened Antique Bronze Finish



#### **Dimensions**

Chair: 36" W x 24" D x 36" H

Seat Height: 17" H

#### Lead Time

Approximately 6 - 10

weeks

#### About the TG 15

The sling lounge chair has three legs with a "T' base in polished chrome and bronze antique finish [light, medium or blackened bronze]. The seat is made with a saddle leather in tan, chestnut, medium brown, dark brown or black leather. The sling is also available with the option of hair on hide in brown and white, tan and white, and black and white.

Please request a sample set of our metal and leather options.

## **GRATZ** ARCHIVE COLLECTION